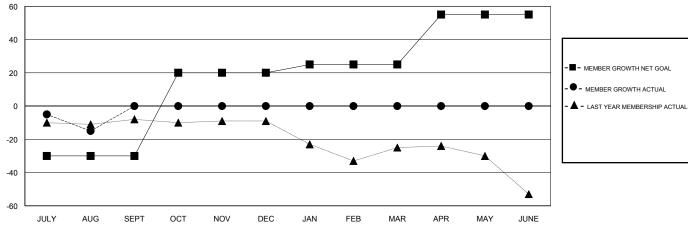

## GOALS AND ACTUAL MEMBERS CUMULATIVE

| DROPPED CLUBS: 0        |         | 4 CLUBS OF 46 ADDED 1 OR MORE<br>NEW MEMBERS | GENDER DISTRIBUTION           MALE         942 (73.48%)           FEMALE         340 (26.52%) |     |
|-------------------------|---------|----------------------------------------------|-----------------------------------------------------------------------------------------------|-----|
| DROPPED MEMBERS         |         |                                              | Women Percentage Fiscal Year Goal: 25%                                                        |     |
| DECEASED                | 4       | CLICK HERE FOR CUMULATIVE MEMBERSHIP DATA    | TOTAL FAMILY UNIT MEMBERS                                                                     | 142 |
| CLUB CANCELLED<br>OTHER | 0<br>16 |                                              | FAMILY MEMBERS PAYING HALF                                                                    | 71  |
| TOTAL                   | 20      |                                              |                                                                                               |     |